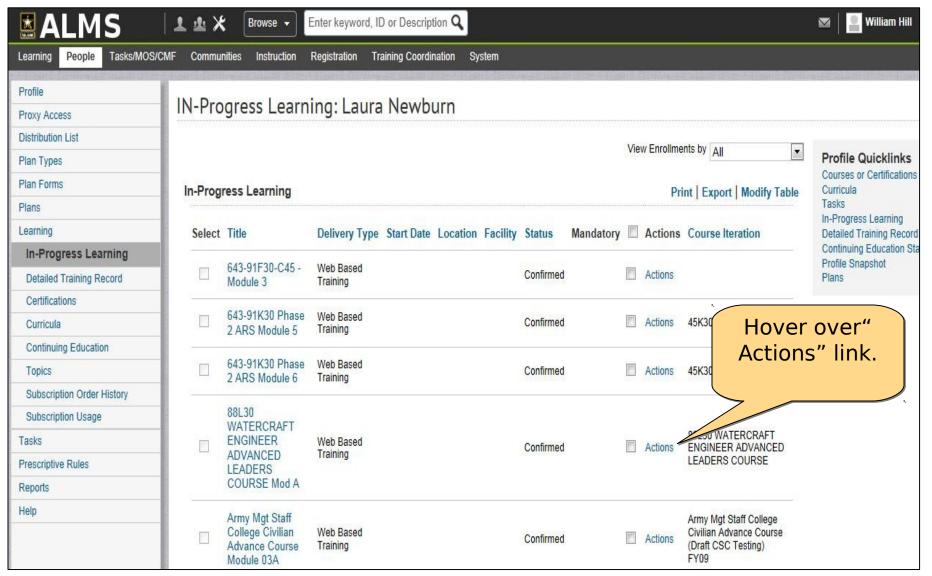

#### Viewing In-Progress Learning

### View a Learner's Enrollments and Course Record/Results